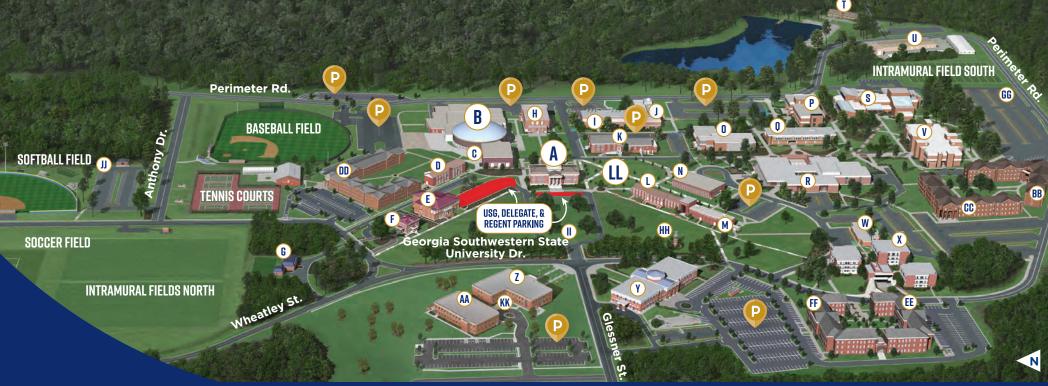

## GEORGIA SOUTHWESTERN STATE UNIVERSITY CAMPUS MAP

- A. Charles Wheatley **Administration Building**
- **B.** Storm Dome/Convocation **Hall/Student Success Center**
- C. Chick-fil-A
- D. Collum Hall
- E. Crawford Wheatlev Hall
- F. Newman Alumni Center
- G. Former President's Home
- H. Florrie Chappell Gymnasium
- I. Science Building

- J. Joseph C. Roney Building
- K. Jackson Hall
- L. Sanford Hall
- M. Morgan Hall
- N. Mary Lou Jordan Hall
- O. Canes Central
- P. Business, History & Political Science Building
- Q. English Building
- R. Marshall Student Center
- S. Fine Arts Building

- T. Lake House
- U. Maintenance/Warehouse
- V. James Earl Carter Library
- W. Nicholas Smarr and Jody Smith Memorial Building
- X. Beth King Duncan Hall
- Y. Education Center
- Z. Carter I
- AA. Carter II
- BB. Southwestern Oaks I
- CC. Southwestern Oaks II

- DD. Southwestern Pines
- EE Southwestern Magnolia I
- FF. Southwestern Magnolia II
- GG. Outdoor Basketball Court
- HH. Westbrook Bell Tower
  - II. Presidential Plaza
- JJ. Baseball and Softball Training Facility
- KK. Herschel Smith Health Clinic
- LL. The Commons